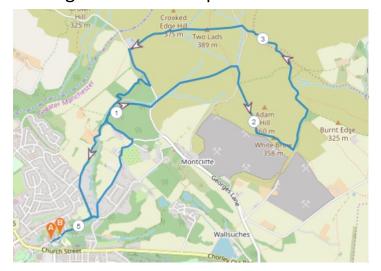

# Two Lads Fell Ra Thursday 12th June 2025 at

A Category B Short Fell Race of 8.4Km and 274m ascent sponsored by Walsh, starting at the side of the Bridge Inn. Horwich, the race climbs up onto the Pennines and on to Two Lads before the final descent back to the start.