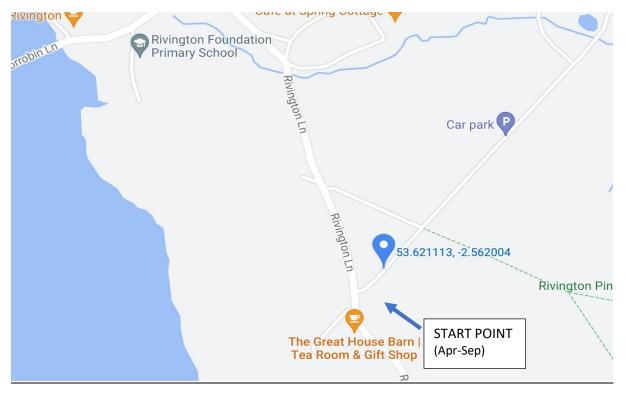

## **Meeting Place Locations**

**April – September Start/ Meeting Place** – Park on the layby called 'the drive' approx. 200m from the Lower Barn (Great House Barn) at Rivington Lane BL6 7SB

**September – April Start / Meeting Place -** Park on the layby, approx. 100m from the Jolly Crofters pub on St Georges Lane, just off Chorley Old Rd, Bolton BL6 6RE

## Cont'd

**Meeting location for April- September** – Rivington - park approx. 200m from the lower barn, on the driveway that leads up to top barn - BL6 7SB

**September – April Start / Meeting Place -** Park on the layby, approx. 100m from the Jolly Crofters pub on St Georges Lane, just off Chorley Old Rd, Bolton BL6 6RE