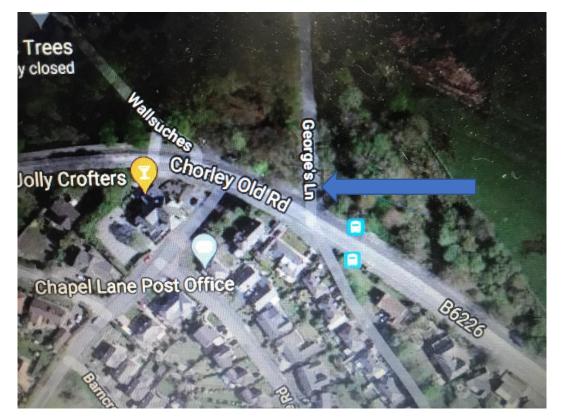

## **Meeting Place Locations**

**April – September Start/ Meeting Place** – Park on the layby called 'the drive' approx. 200m from the Lower Barn (Great House Barn) at Rivington Lane BL6 7SB

**September – April Start / Meeting Place -** Park on the layby, approx. 100m from the Jolly Crofters pub on St Georges Lane, just off Chorley Old Rd, Bolton BL6 6RE

## Cont'd

**Meeting location for April- September** – Rivington - park approx. 200m from the lower barn, on the driveway that leads up to top barn - BL6 7SB

**September – April Start / Meeting Place -** Park on the layby, approx. 100m from the Jolly Crofters pub on St Georges Lane, just off Chorley Old Rd, Bolton BL6 6RE